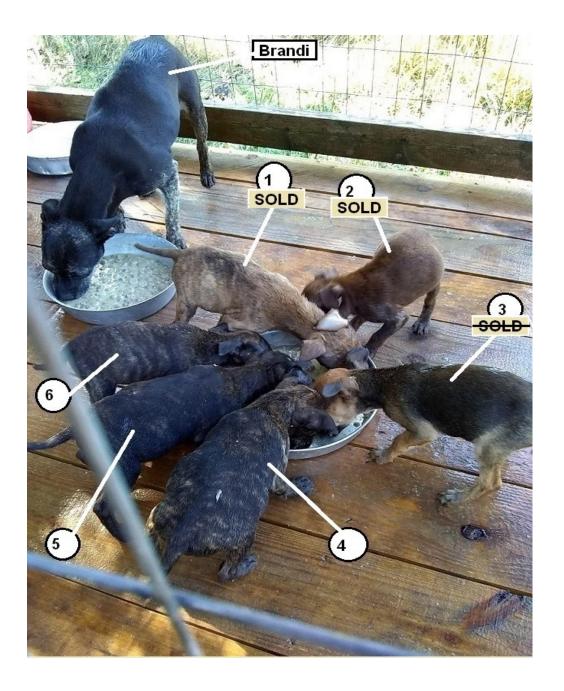

- 1. Lite-Chocolate-Brindle Male. (Beginning to act like the bad-ass of the litter.)...SOLD
- 2. Very dark Chocolate-Brindle Female (with some blond-brindle COMING IN on her back and a back leg)...SOLD
- 3. Dark-Buckskin (very pretty)... WAS SOLD, but fell thru for unrelated reasons.... Available Again.... for the present.
- 4. Dark-Brown-Brindle Female (any darker and we'd say she's a Black-Brindle.)
- 5. Black-Brindle Male, a very smart and friendly fellow, quickly becoming a favorite. (The darkest of the Black-Brindles.)
- 6. Black-Brindle Male, (any more brown and we'd say he's a brown-brindle.)

7. Black-Brindle Female, (not seen because she's feeding from a dish that's not in view. She looks just like the other Black-Brindles but a bit smaller) These pups were 10+wk old when this photo was taken. Size reference: they're standing on 2x6 floorboards. Now (13 Nov) they're nearly 18-wks they're about the size of big squirrels which might mean they won't be big dogs. We're guessing they won't finish over 20-lbs, probably less.